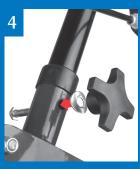

### **HOW DO I ADJUST MY ROLLER WALKER?**

- 1. Stand with your shoulders relaxed and your arms hanging loosely at your sides.
- 2. The handlebar height should be at the crease of your wrist when your arms are relaxed at your sides.
- 3. Loosen the knobs on the outside of the handlebars, remove the bolts, then move the handlebars to the desired height.
- 4. Re-install the bolts and screw the knobs to the bolt. Ensure the bolt head is properly aligned with the hole before tightening fully.
- 5. When sitting on the seat the balls of your feet should touch the ground.