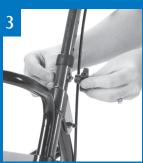

### **HOW DO I ADJUST MY ROLLER WALKER?**

- 1. Stand with your shoulders relaxed and your arms hanging loosely at your sides.
- 2. The handlebar height should be at the crease of your wrist when your arms are relaxed at your sides.
- 3. Loosen the knobs on the outside of the handlebars, remove the bolts, then move the handlebars to the desired height.
- 4. Re-install the bolts and screw the knobs to the bolt. Ensure the bolt head is properly aligned with the hole before tightening fully.
- 5. When sitting on the seat the balls of your feet should touch the ground.