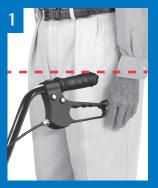

### **HOW DO I ADJUST MY ROLLER WALKER?**

- 1. Stand with your shoulders relaxed and your arms hanging loosely at your sides.
- 2. The handlebar height should be at the crease of your wrist when your arms are relaxed at your sides.
- 3. Loosen the knobs on the outside of the handlebars, remove the bolts, then move the handlebars to the desired height.
- 4. Re-install the bolts and screw the knobs to the bolt. Ensure the bolt head is properly aligned with the hole before tightening fully.
- 5. When sitting on the seat the balls of your feet should touch the ground.