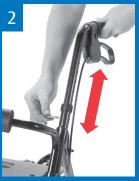

### **HOW DO I ADJUST MY ROLLER WALKER?**

- 1. Stand with your shoulders relaxed and your arms hanging loosely at your sides.
- 2. The handlebar height should be at the crease of your wrist when your arms are relaxed at your sides.
- 3. Loosen the knobs on the outside of the handlebars, remove the bolts, then move the handlebars to the desired height.
- 4. Re-install the bolts and screw the knobs to the bolt. Ensure the bolt head is properly aligned with the hole before tightening fully.
- 5. When sitting on the seat the balls of your feet should touch the ground.