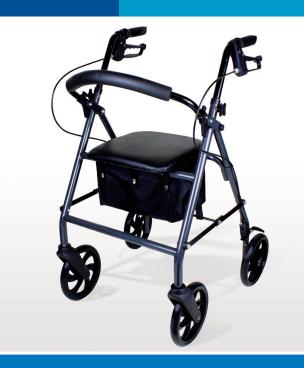

## rollator

- Height adjustable with locking hand brakes
- Padded 12" seat and backrest
- Convenient storage bag
- Large 8" wheels for increased maneuverability
- Sturdy steel frame is easy to fold for simple travel and storage

Height adjustable with locking hand brakes
Weight capacity: 300 lbs.

**C**(\*)**MPASS**HEALTH

CONTACT: 781.871.2710

FILE NAME: FGA23177 0000\_SteelRollator\_03

FACTORY: Valentine

DATE: July 26, 2021

PRINTING INFORMATION